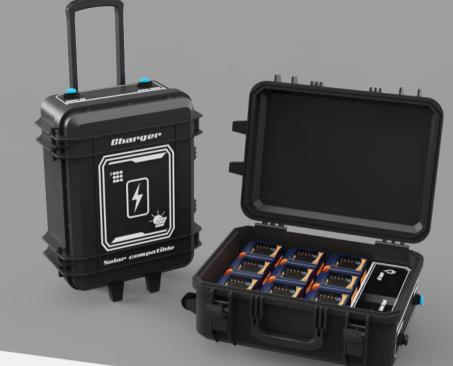

#### 9 Bay Simultaneous Rapid Charger (TKC-9)

Carry 9 batteries and charge them in the meantime, available for several days off-grid operation.

Choice of driver for maximum output, or charger + backup batteries for cordless operation.