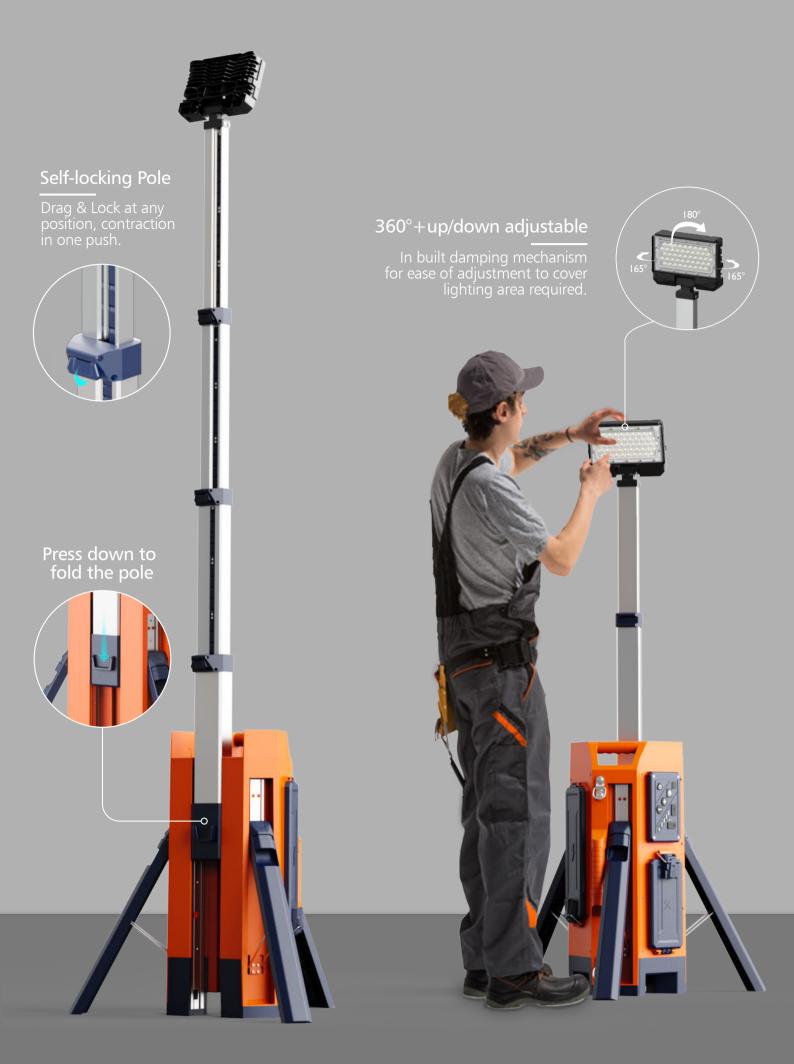

## EASY TO DEPLOY

Single latch to release tripod Deploy or fold in seconds.

20m

10m

5m

\* 'Brightness' represents the center point illuminance value of the lighting direction.

0m

| AC      |                | 0-15,000LM<br>Stepless Dimmable |  |
|---------|----------------|---------------------------------|--|
| Battery | High<br>Medium | 8,000LM<br>5,000LM              |  |
|         | Low            | 2,500LM                         |  |
|         | Extreme        | 800LM                           |  |

#### One man operation

Transportation, deployment & lighting adjustment; all you need is one operator and few seconds.

Dual handle & strap available, 10.5Kg.