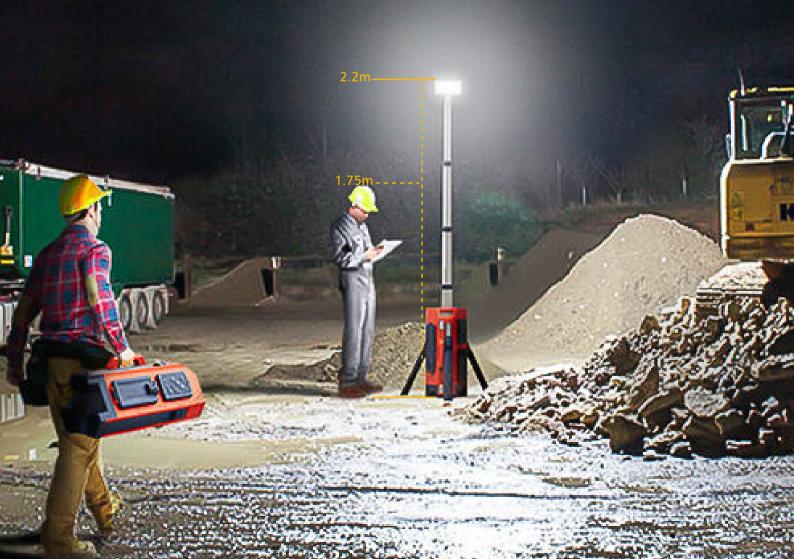

7Lux

40m

Lighting Area 1100m<sup>2</sup>

#### One man operation

Transportation, deployment & lighting adjustment; all you need is one operator and few seconds.

Dual handle & strap available, 10.5Kg.