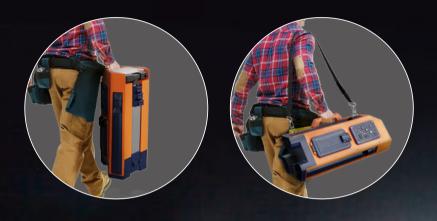

#### One man operation

Transportation, deployment & lighting adjustment; all you need is one operator and few seconds.

Dual handle & strap available, 10.5Kg.