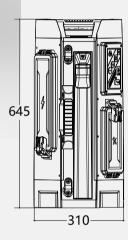

#### TL-400

| Hight          | 64.5cm~220cm                         |  |
|----------------|--------------------------------------|--|
| Weight         | 10.4kg (Fitting only)                |  |
| Power Supply   | Battery / AC 100-277V                |  |
| Lumens         | 0 - 15,000Lm                         |  |
| Run Times      | >10 hours (high output, 3 batteries) |  |
| Output(USB)    | 5V 2A (2 Dock)                       |  |
| Battery System | D24-100                              |  |

#### Size (mm)