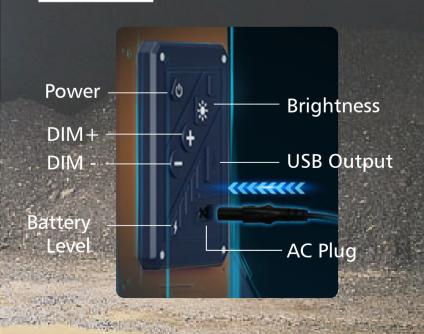

Cover all possibilities with a choice of Power Options.

Charger (MC-2)

TL-400 is not only the main light source but also allows USB output to charge the T2 headlight & S3 flashlight or your mobile devices.