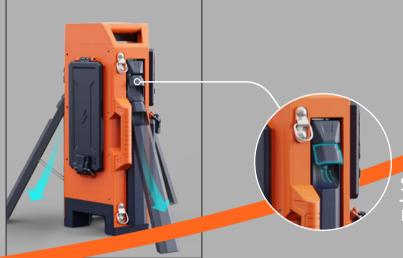

## EASY TO DEPLOY

Single latch to release tripod Deploy or fold in seconds.

20m

10m

5m

\* 'Brightness' represents the center point illuminance value of the lighting direction.

0m

| AC      |                | 0-15,000LM<br>Stepless Dimmable |  |
|---------|----------------|---------------------------------|--|
| Battery | High<br>Medium | 8,000LM<br>5,000LM              |  |
|         | Low            | 2,500LM                         |  |
|         | Extreme        | 800LM                           |  |