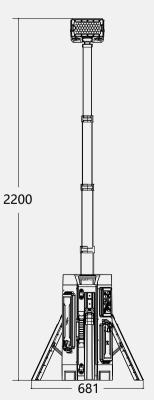

#### TL-400

| Hight          | 64.5cm~220cm                         |  |
|----------------|--------------------------------------|--|
| Weight         | 10.4kg (Fitting only)                |  |
| Power Supply   | Battery / AC 100-277V                |  |
| Lumens         | 0 - 15,000Lm                         |  |
| Run Times      | >10 hours (high output, 3 batteries) |  |
| Output(USB)    | 5V 2A (2 Dock)                       |  |
| Battery System | D24-100                              |  |

#### Size (mm)