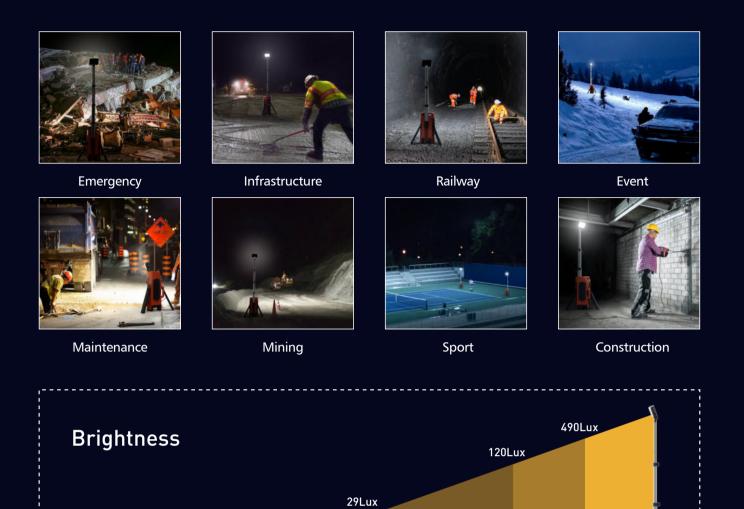

## EASY TO DEPLOY

Single latch to release tripod Deploy or fold in seconds.

20m

10m

5m

\* 'Brightness' represents the center point illuminance value of the lighting direction.

0m

| AC      |                | 0-15,000LM<br>Stepless Dimmable |  |
|---------|----------------|---------------------------------|--|
| Battery | High<br>Medium | 8,000LM<br>5,000LM              |  |
|         | Low            | 2,500LM                         |  |
|         | Extreme        | 800LM                           |  |

7Lux

40m

Lighting Area 1100m<sup>2</sup>