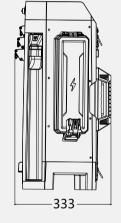

#### Size (mm)

#### Package

| Size of Carton | Gross Weight of Carton                                                                                         | PCS/Carton |
|----------------|----------------------------------------------------------------------------------------------------------------|------------|
| 710x370x390mm  | 12.6kg±5%                                                                                                      | 1          |
|                | <br>                                                                                                           |            |
|                | Kanan de la compañía |            |