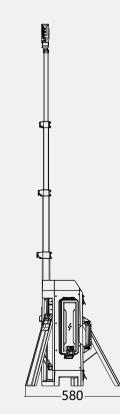

#### TL-400

| Hight          | 64.5cm~220cm                         |  |
|----------------|--------------------------------------|--|
| Weight         | 10.4kg (Fitting only)                |  |
| Power Supply   | Battery / AC 100-277V                |  |
| Lumens         | 0 - 15,000Lm                         |  |
| Run Times      | >10 hours (high output, 3 batteries) |  |
| Output(USB)    | 5V 2A (2 Dock)                       |  |
| Battery System | D24-100                              |  |

#### Size (mm)